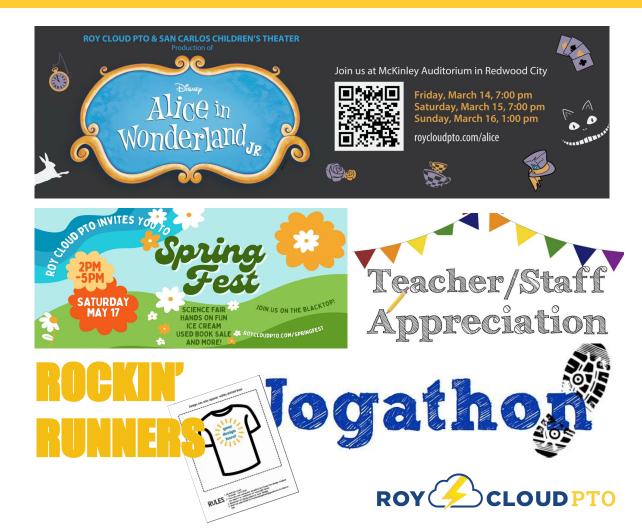

# ROY CLOUD JOGATHON

FRIDAY APRIL25 2025

- ★ When: Friday, April 25
- ★ Where: Roy Cloud blacktop & grass
- ★ What: Raise money for the school!
- ★ How: Donation email and link to come out in early April.
- ★ Volunteer: Volunteer sign ups will be in April!
- ★ T-Shirts: Congrats to 2nd grader Maddie L. for winning the t-shirt design contest!!

More info coming soon to: roycloudpto.com/jogathon

### Spring Fest 2025

- ★ When: Saturday, May 17, 2:00PM-5:00PM
- ★ Where: Roy Cloud
- ★ What: Community event with science, food, used book sale & more!
- ★ Volunteer: A volunteer sign up will be sent out at the beginning of May.

## **Upcoming Events**

**Spring** 

Spring Play Fri-Sun, March 14-16

Jogathon Fri, April 25

Staff Appreciation Week May 5-9

Spring Fest Sat, May 17 Science Saturday Used Book Sale

Field of Dreams Sat, May 31