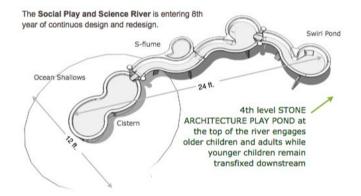

### Spring Fest 2025 - Riveropolis

- ★ Riveropolis
- ★ Friday, May 16 & Saturday, May 17
- ★ Cost: \$3,120
- ★ Budget Vote