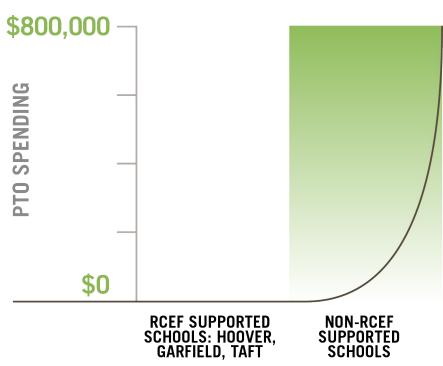

## The Disparity in RCSD

PTOs and PTAs are a means to bridge the gap between what the district provides and what students need.

As a result, schools that can raise more will have more.

## Student Spending at Roy Cloud

Roy Cloud PTO Spending = \$600k+

#### RCEF Spending for the 23-24 Academic Year: Overview

RCEF SUPPORTED HOOVER, GARFIELD, AND TAFT

1,400 Students

\$378
Average Spent
per Student

**Roy Cloud** 

615 Students

\$950 Average Spent per Student