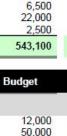

#### Expenses **Fundraising Expenses** Book Fair Dinner Dance Auction **Direct Donations** Jogathon **Total Fundraising Expenses** Hospitality/Recognition & Community

8th Grade Graduation PTO Gift

PTO Newsletter/Website/Publicity

Tax Preparation & Filing Fees

8th Grade Class Raised Funds Expenses

8th Grade Class Raised Funds

Income

Bank Interest

**Direct Donations** 

Misc. Fundraisers

Spring Production

Used Book Sale

Family Dance

Dinner Dance Auction

Book Fair

Jogathon

Total Income

## 2,971.68 \$ 180,983.60 Current Month 610.00

700.00

1,330,00

701.03

241.70

145.50

145.50

2,606.79

1.664.06

20.00

**Current Month** 

\$ 10,080.00

167,929.38

2.54

17,230,60

19,381,79

701.03

4.005.81

1.798.54

2.510.17

9.015.55

145.50

1,198.26

1,343.76

1.541.19

Year-to-date

10.080.00

5.435.53

184,496.77

5.13

12,000

79,000

1,000

6.000

2,000

6.000

1,500

5.000

5,000

12,000

38,500

500 750

600

850

1,000

1,600

5,300

Budget

6.000

12,000

150,000

260,000

4.000

80,000

100

5,000