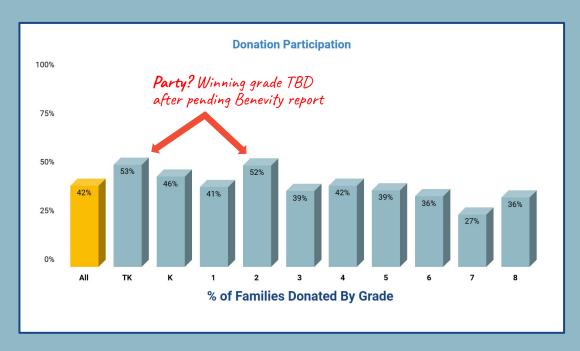

## ROCK YOUR DONATION.

**PTO Direct Donations Campaign** 

% of Budget Goal: 94% / 105%\*

% of Campaign Goal: 82% / 91%\*

△ Last Year: +\$43,000

Raised to Date: \$245,633 / \$272,000\*

Family Participation: 42%