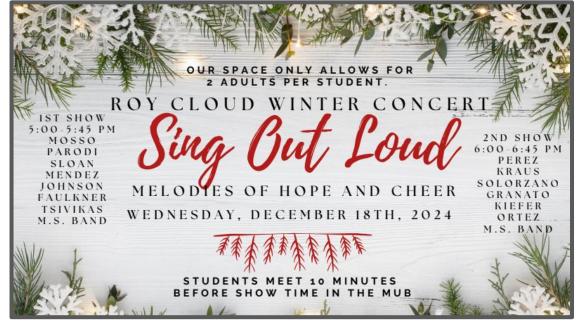

#### **Winter Music Concert - Sing Out Loud!**

When: Wednesday, December 18

Where: MUB

• **Time:** 5:00pm & 6:00pm

 Grades: 1st-5th & Middle School Band