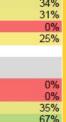

0%

52%

0%

0%

37%

| 0%   |
|------|
| 0%   |
| 35%  |
| 67%  |
| 0%   |
| 0%   |
| 200/ |

| 0%   |  |
|------|--|
| 35%  |  |
| 67%  |  |
| 0%   |  |
| 0%   |  |
| 36%  |  |
| 00,0 |  |
| 21%  |  |
|      |  |

24%

0%

0%

25%

120%

| /0     |  |  |  |
|--------|--|--|--|
| %<br>% |  |  |  |
| %      |  |  |  |
| %      |  |  |  |
| %      |  |  |  |
|        |  |  |  |
|        |  |  |  |
|        |  |  |  |
| %      |  |  |  |
|        |  |  |  |