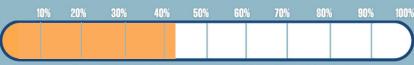

## ROCK YOUR DONATION.

**PTO Direct Donations Campaign** 

% of Budget Goal: 94% / 105%\*

% of Campaign Goal: 82% / 91%\*

△ Last Year: +\$43,000

Raised to Date: \$245,633 / \$272,000\*

Family Participation: 42%