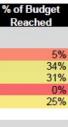

% of Budget

Reached

168%

5%

0%

4%

71%

0%

0%

52%

0%

0%

37%

| 0%   |
|------|
| 0%   |
| 35%  |
| 67%  |
| 0%   |
| 0%   |
| 200/ |

| 0%   |  |
|------|--|
| 35%  |  |
| 67%  |  |
| 0%   |  |
| 0%   |  |
| 36%  |  |
| 00,0 |  |
| 21%  |  |
|      |  |

24%

0%

0%

25%

120%

| /0     |  |  |  |
|--------|--|--|--|
| %<br>% |  |  |  |
| %      |  |  |  |
| %      |  |  |  |
| %      |  |  |  |
|        |  |  |  |
|        |  |  |  |
|        |  |  |  |
| %      |  |  |  |
|        |  |  |  |