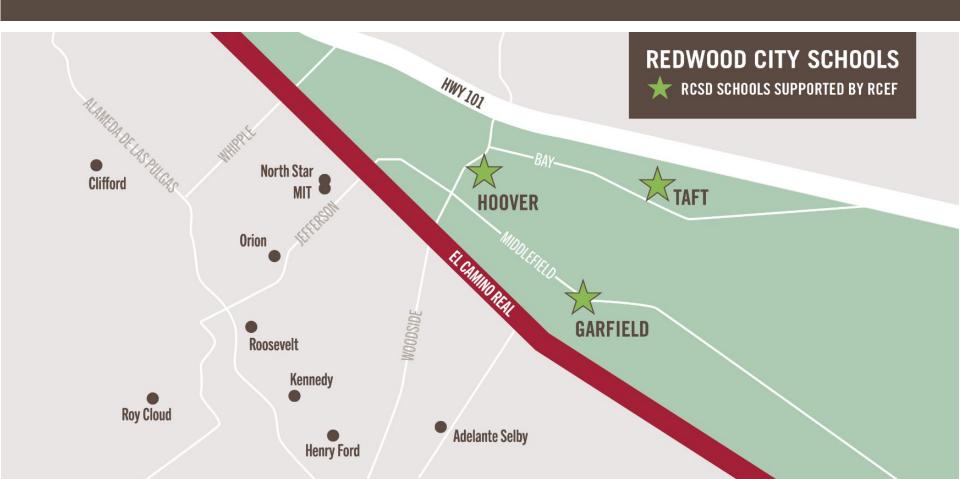

#### HOOVER, GARFIELD, AND TAFT

1,400

PK - 8th Grade Students

93%

Students Qualify for Free or Reduced Lunch 68%

English Language Learners

## The Disparity in RCSD

**ROY CLOUD** 

615

PK – 8th Grade Students

11%

Students Qualify for Free or Reduced Lunch 3%

English Language Learners HOOVER, GARFIELD, AND TAFT

1,400

PK - 8th Grade Students

93%

Students Qualify for Free or Reduced Lunch 68%

English Language Learners

## The Disparity in RCSD

PTOs and PTAs are a means to bridge the gap between what the district provides and what students need.

As a result, schools that can raise more will have more.