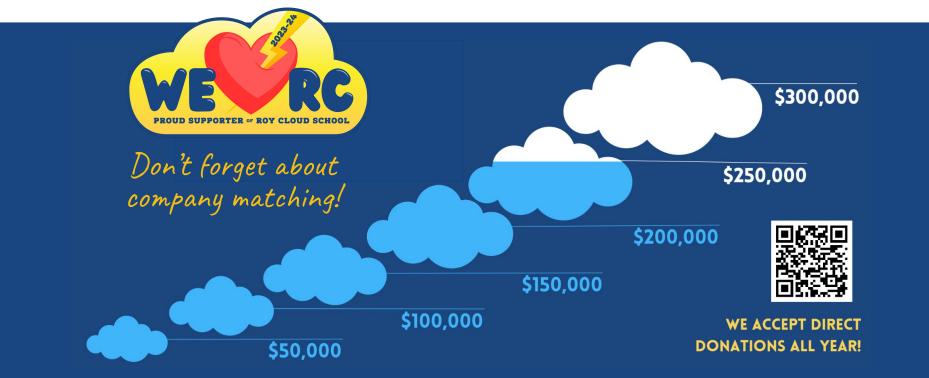

# **Fundraising Update**

Direct Donations Goal: \$300K

Raised to Date: \$240k (80% of goal)