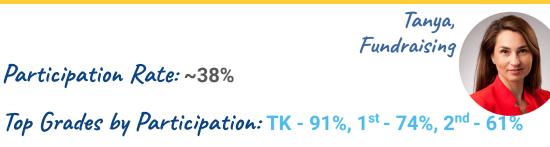

# **Fundraising Update**

Direct Donations Goal: \$300K

Raised to Date: \$240k (80% of goal)